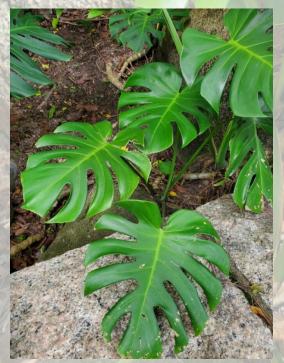

## 龜背竹 (Swiss Cheese Plant) Monstera deliciosa

常綠灌木,原生於中美洲。葉子有不規則的裂口,與瑞士芝士外形相似。龜背 竹的氣根提供了攀援能力。其耐陰的特性因而常被用作室內植物。

Swiss Cheese Plant is an evergreen shrub which is native to Central America. Its leaves have irregular cuts which gives the distinctive "Swiss cheese" appearance. The aerial roots can help attach itself to the supporting structure, giving its climbing ability. It can tolerate low sunlight condition and are commonly selected as indoor plants.

有裂口的葉 leaves with irregular cuts

氣根 aerial roots