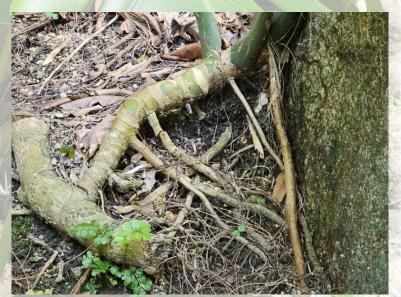

## 龜背竹 (Swiss Cheese Plant) Monstera deliciosa

常綠灌木,原生於中美洲。葉子有不規則的裂口,與瑞士芝士外形相似。龜背 竹的氣根提供了攀援能力。其耐陰的特性因而常被用作室內植物。

Swiss Cheese Plant is an evergreen shrub which is native to Central America. Its leaves have irregular cuts which gives the distinctive "Swiss cheese" appearance. The aerial roots can help attach itself to the supporting structure, giving its climbing ability. It can tolerate low sunlight condition and are commonly selected as indoor plants.

有裂口的葉 leaves with irregular cuts

氣根 aerial roots